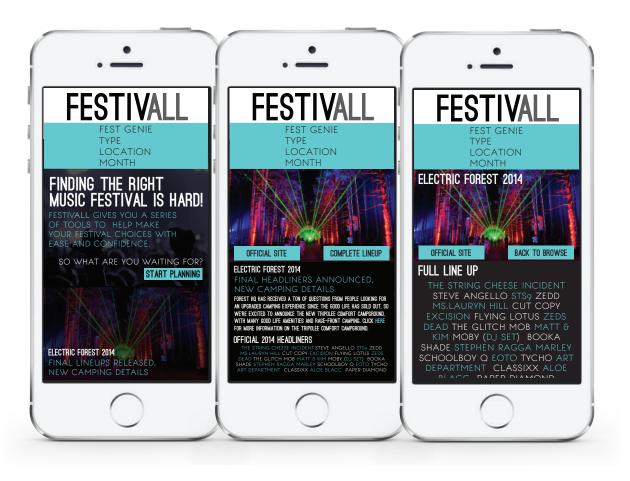

### PROCESS FLOW: MOBILE APP

"WHAT'S GOING ON WITH THE ELECTRIC FOREST LINEUP?"

THIS USER
ALREADY KNOWS
WHAT FESTIVAL SHE IS
GOING TO AND IS JUST
HERE BROWSING AND
GETTING TO KNOW THE
LINEUP AND SPECIAL
EVENTS AT HER
FAVORITE FESTIVAL,
ELECTRIC
FOREST

HOME