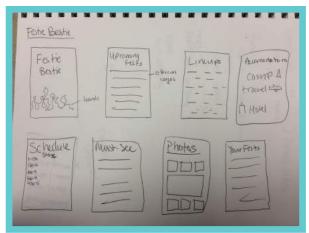

#### PROCESS FLOW: WEBSITE

#### PROCESS FLOW: TABLET

"What festivals are in colorado?"

### DESIGN MOCKUP: TABLET

THIS USER HAS
BEEN TO A FEW
FESTIVALS AND NOW
ALL HE WANTS IS TO
KNOW WHAT IS LOCAL
TO HIM IN COLORADO.
WITH FESTIVALL HE CAN
FILTER THE FESTIVALS
BY LOCATION.

### PROCESS FLOW: MOBILE APP

"WHAT'S GOING ON WITH THE ELECTRIC FOREST LINEUP?"

THIS USER
ALREADY KNOWS
WHAT FESTIVAL SHE IS
GOING TO AND IS JUST
HERE BROWSING AND
GETTING TO KNOW THE
LINEUP AND SPECIAL
EVENTS AT HER
FAVORITE FESTIVAL,
ELECTRIC
FOREST