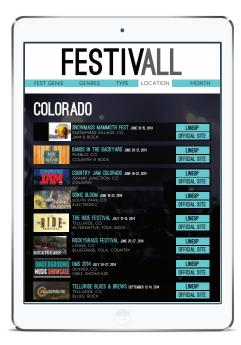

#### PROCESS FLOW: TABLET

"What festivals are in colorado?"

### DESIGN MOCKUP: TABLET

THIS USER HAS
BEEN TO A FEW
FESTIVALS AND NOW
ALL HE WANTS IS TO
KNOW WHAT IS LOCAL
TO HIM IN COLORADO.
WITH FESTIVALL HE CAN
FILTER THE FESTIVALS
BY LOCATION.